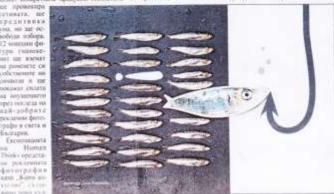

#### "Шифърът на внушението" или за въдиците и рибите

#### Милека Бойнова-Терзийска

Виницияй какоо пуската в съзнавието си или как "да четем" рекламните послания. Това е ключье към щана неутандартна измежба. "Шифърът на поутрението" « инего на арт акцията, минто се открина тини вечер пред НСВК. Там, до филаните. пи бъдат изножени 25 тюрби, склитирази от чужаестрания фестивали за кредлини и комерсиалия фотография. Подказаят конеретните пролукти. Изможбата се преченика в обществени структури.

сетината, ще предизвика VHIL HO BIE OCвобози избора. 12 човекам фи-TYPE (MERCE) HILL SEE ROOMET HE DIMENTIC OR обстаения ин chelecter is the mouseur entern на інпушението opes notices 60 вай-зобрите ексилини фототрафи в света и Europea.